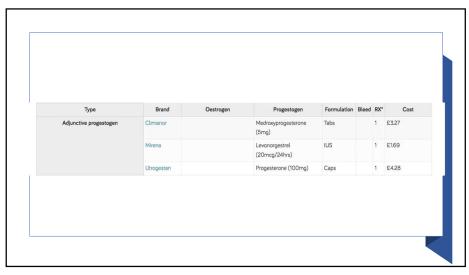

| Туре                                              |              |                            |                                                                                                                                                                                                                                                                                                                                                                                                                                                                                                                                                                                                                                                                                                                                                                                                                                                                                                                                                                                                                                                                                                                                                                                                                                                                                                                                                                                                                                                                                                                                                                                                                                                                                                                                                                                                                                                                                                                                                                                                                                                                                                                                |         |   |                     |  |  |
|---------------------------------------------------|--------------|----------------------------|--------------------------------------------------------------------------------------------------------------------------------------------------------------------------------------------------------------------------------------------------------------------------------------------------------------------------------------------------------------------------------------------------------------------------------------------------------------------------------------------------------------------------------------------------------------------------------------------------------------------------------------------------------------------------------------------------------------------------------------------------------------------------------------------------------------------------------------------------------------------------------------------------------------------------------------------------------------------------------------------------------------------------------------------------------------------------------------------------------------------------------------------------------------------------------------------------------------------------------------------------------------------------------------------------------------------------------------------------------------------------------------------------------------------------------------------------------------------------------------------------------------------------------------------------------------------------------------------------------------------------------------------------------------------------------------------------------------------------------------------------------------------------------------------------------------------------------------------------------------------------------------------------------------------------------------------------------------------------------------------------------------------------------------------------------------------------------------------------------------------------------|---------|---|---------------------|--|--|
| Unopposed oestrogen (if<br>adjunctive progestoger |              |                            | Continued                                                                                                                                                                                                                                                                                                                                                                                                                                                                                                                                                                                                                                                                                                                                                                                                                                                                                                                                                                                                                                                                                                                                                                                                                                                                                                                                                                                                                                                                                                                                                                                                                                                                                                                                                                                                                                                                                                                                                                                                                                                                                                                      |         |   |                     |  |  |
|                                                   | Lenzetto     | Estradiol (1<br>actuation) | 53mg per                                                                                                                                                                                                                                                                                                                                                                                                                                                                                                                                                                                                                                                                                                                                                                                                                                                                                                                                                                                                                                                                                                                                                                                                                                                                                                                                                                                                                                                                                                                                                                                                                                                                                                                                                                                                                                                                                                                                                                                                                                                                                                                       | Spray   | 1 | £3.45-£6.90         |  |  |
|                                                   | Oestrogel    | Estradiol (C               | 0.06%)                                                                                                                                                                                                                                                                                                                                                                                                                                                                                                                                                                                                                                                                                                                                                                                                                                                                                                                                                                                                                                                                                                                                                                                                                                                                                                                                                                                                                                                                                                                                                                                                                                                                                                                                                                                                                                                                                                                                                                                                                                                                                                                         | Gel     | 1 | £4.20               |  |  |
|                                                   | Premarin     | Conj. oestr<br>625mcg, 1   | Server of the se | Tabs    | 1 | £2.02, £1.34, £1.19 |  |  |
|                                                   | Progynova    | Estradiol (1               | mg, 2mg)                                                                                                                                                                                                                                                                                                                                                                                                                                                                                                                                                                                                                                                                                                                                                                                                                                                                                                                                                                                                                                                                                                                                                                                                                                                                                                                                                                                                                                                                                                                                                                                                                                                                                                                                                                                                                                                                                                                                                                                                                                                                                                                       | Tabs    | 1 | £2.43               |  |  |
|                                                   | Progynova TS | Estradiol (5               | 60mcg, 100mcg)                                                                                                                                                                                                                                                                                                                                                                                                                                                                                                                                                                                                                                                                                                                                                                                                                                                                                                                                                                                                                                                                                                                                                                                                                                                                                                                                                                                                                                                                                                                                                                                                                                                                                                                                                                                                                                                                                                                                                                                                                                                                                                                 | Patches | 1 | £6.30, £6.90        |  |  |
|                                                   | Sandrena     | Estradiol (5               | 500mcg, 1mg)                                                                                                                                                                                                                                                                                                                                                                                                                                                                                                                                                                                                                                                                                                                                                                                                                                                                                                                                                                                                                                                                                                                                                                                                                                                                                                                                                                                                                                                                                                                                                                                                                                                                                                                                                                                                                                                                                                                                                                                                                                                                                                                   | Gel     | 1 | £5.08, £5.85        |  |  |
|                                                   | Zumenon      | Estradiol (1               | mg, 2mg)                                                                                                                                                                                                                                                                                                                                                                                                                                                                                                                                                                                                                                                                                                                                                                                                                                                                                                                                                                                                                                                                                                                                                                                                                                                                                                                                                                                                                                                                                                                                                                                                                                                                                                                                                                                                                                                                                                                                                                                                                                                                                                                       | Tabs    | 1 | £2.30               |  |  |