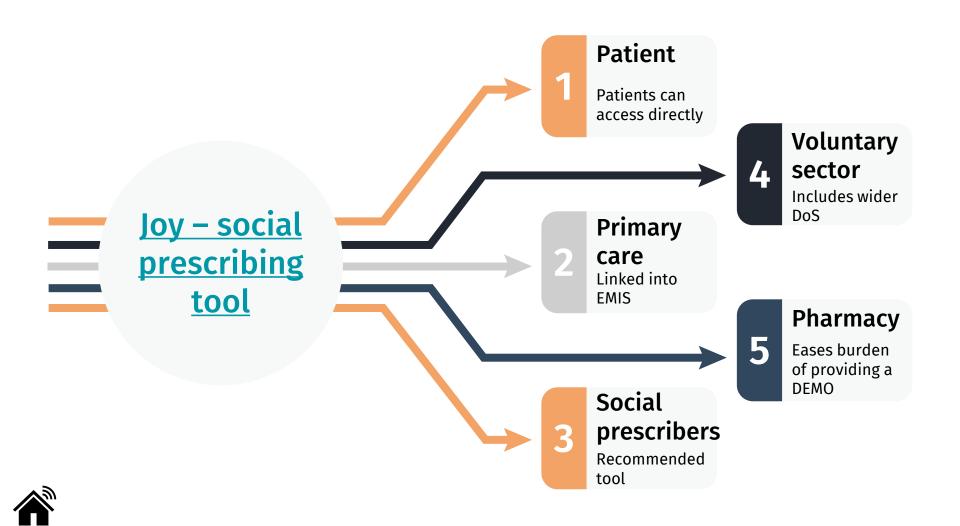

#### 03 <u>QR Code</u>

You can describe the topic of the section here

04 Joy – Social prescribing -

You can describe the topic of the section here